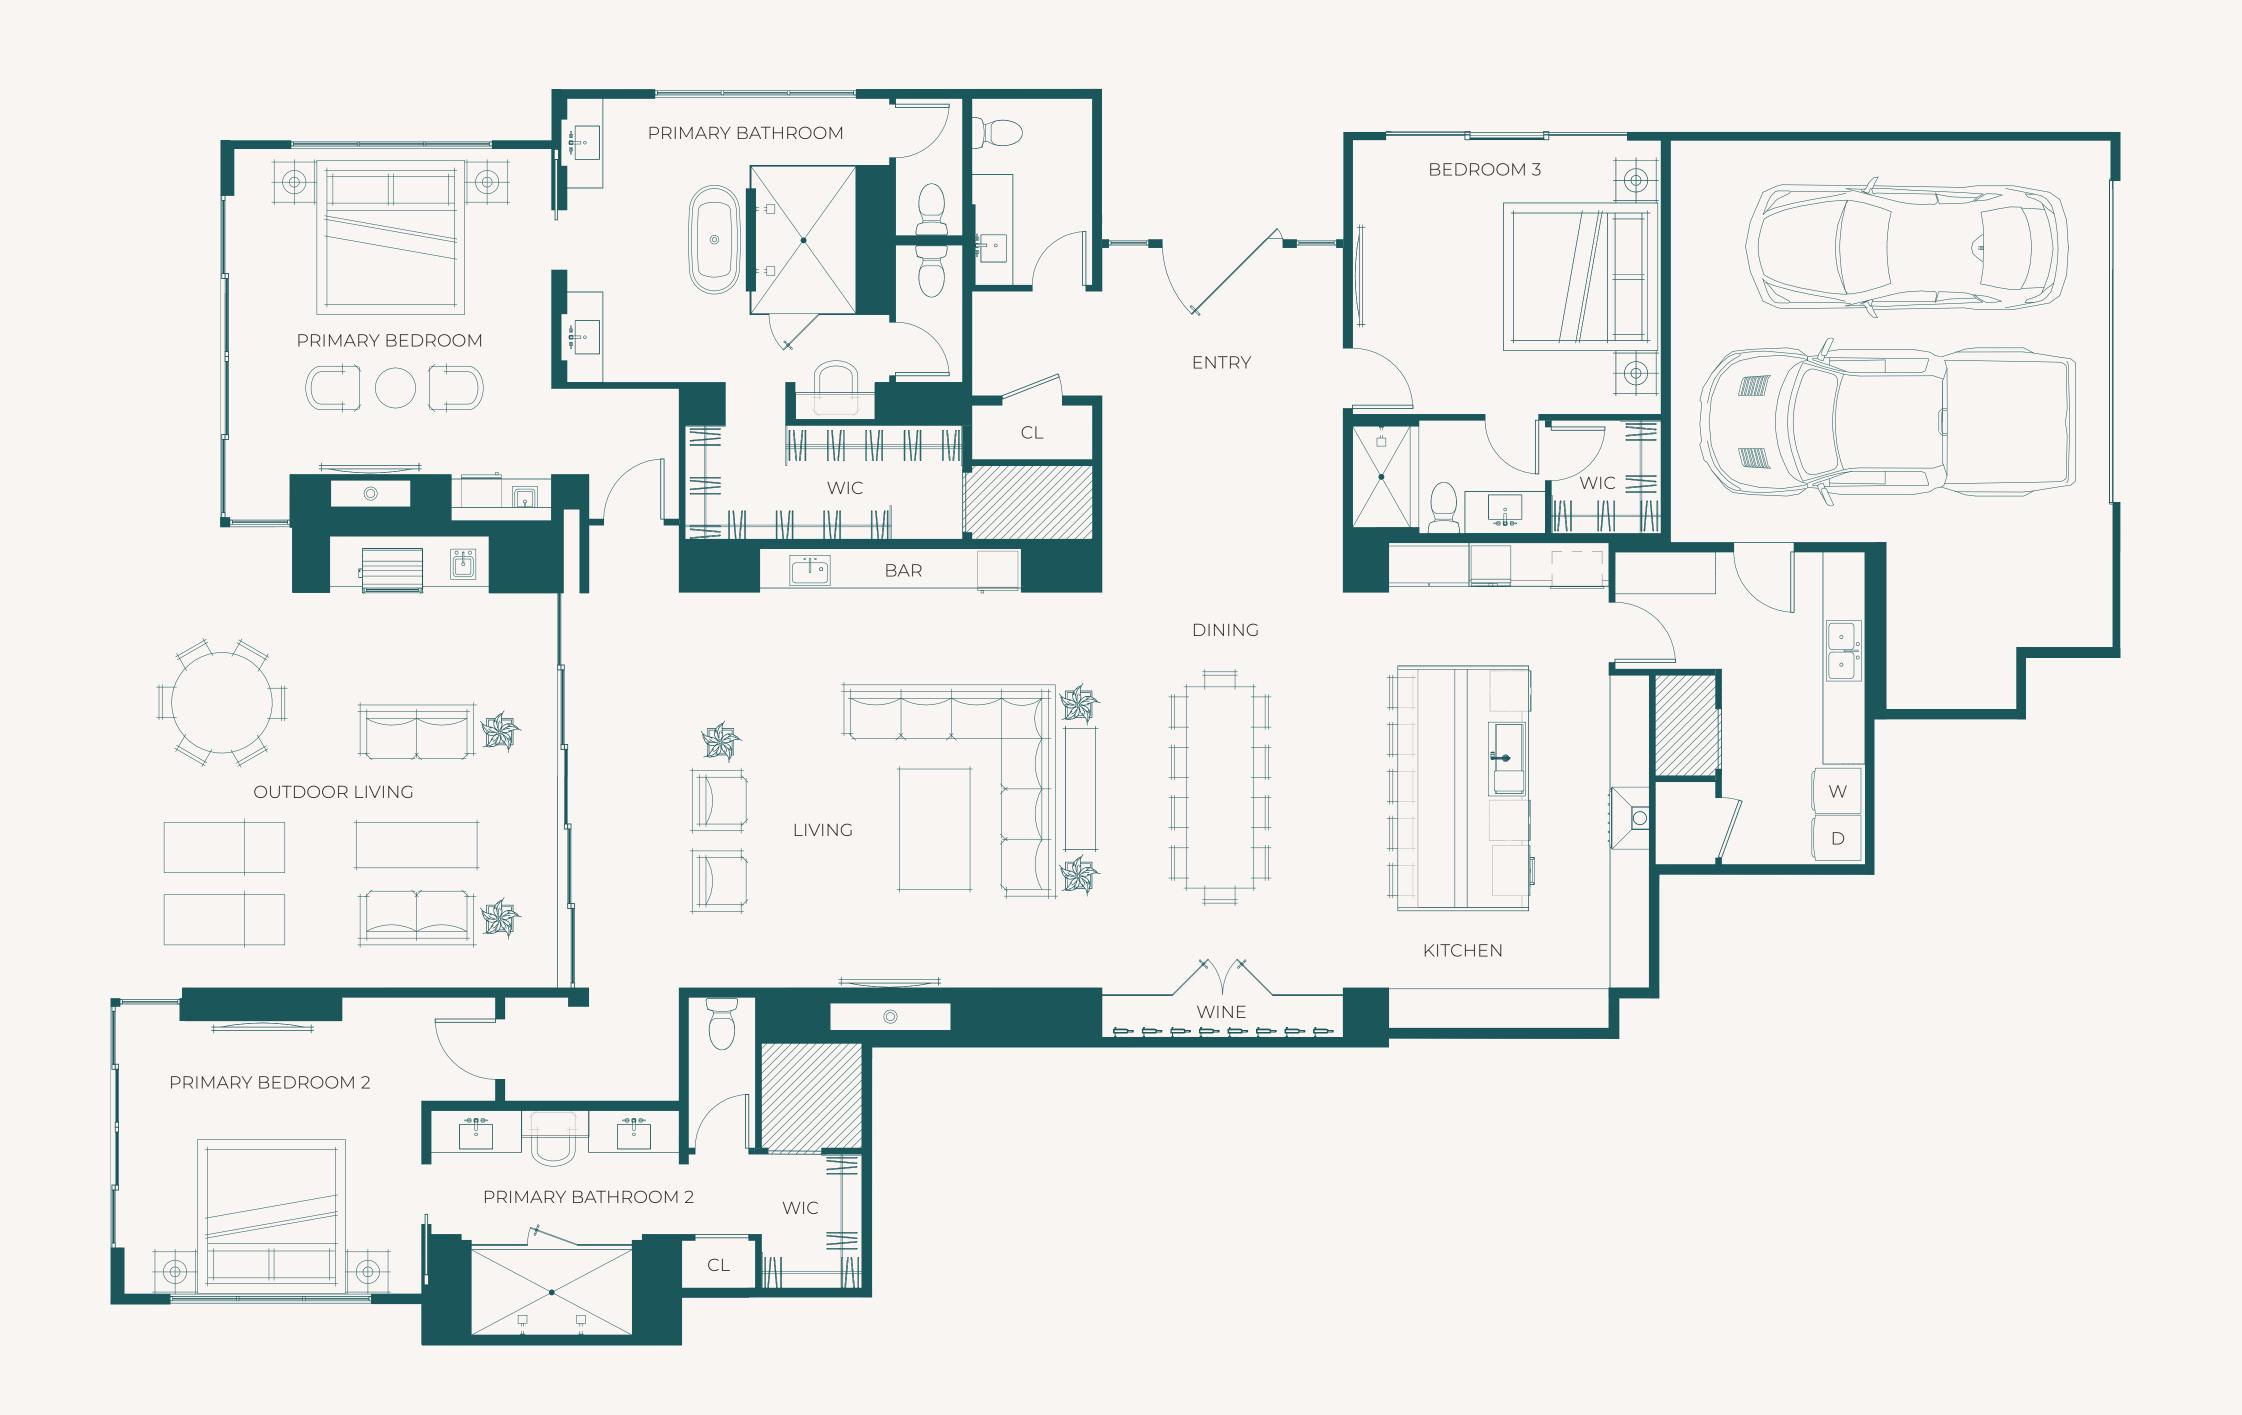

BEDROOMS

BATHROOMS

INTERIOR 4,062 SQ FT **EXTERIOR** 581 SQ FT

**GARAGE** 549 SQ FT FLOOR PLAN CAVADA INTERIOR SCHEME TWILIGHT

CANYON

at ascaya

THECANYON@ASCAYA.COM | THECANYONATASCAYA.COM | 702.978.5800

Prices, promotions, incentives, features, options, floor plans, elevations, design materials, specifications, community development plans, are subject to change without notice. Square footages and dimensions are approximate only, may vary in actual construction, and should not be relied upon as a representation of the actual or precise size of any home or amenity space. All photographs, artistic renderings, and other depictions of the residence, community, and other features are preliminary and for illustrative and conceptual purposes only. No guarantee is made that the improvements described or illustrated will be constructed, or that if constructed, they will be of the number, type or design described. Model homes and depictions of people do not reflect racial preference. Windows, decks, doors, and other design features vary in the community. Views are not guaranteed. Actual views may vary and change in the future. Site plans and maps are not to scale and are for relative location purposes only. School and school district information is subject to change over time. No warranty or guarantee is made that any particular school or school district will serve the community. Information provided does not constitute an offer to purchase real property. Further, nothing herein is intended to be an offer to sell nor a solicitation of any state in which registration is required but in which registration has not been made. UMRO Realty NRED #B.1002525.CORP

CANYON

at ascaya

CANYON

THECANYON@ASCAYA.COM | THECANYONATASCAYA.COM | 702.978.5800

at ascaya

KITCHEN

PRIMARY BATHROOM

# THECANYON@ASCAYA.COM | THECANYONATASCAYA.COM | 702.978.5800

PRIMARY BEDROOM

# THECANYON@ASCAYA.COM | THECANYONATASCAYA.COM | 702.978.5800

DINING

KITCHEN

PRIMARY BATHROOM

OUTDOOR LIVING

PRIMARY BEDROOM