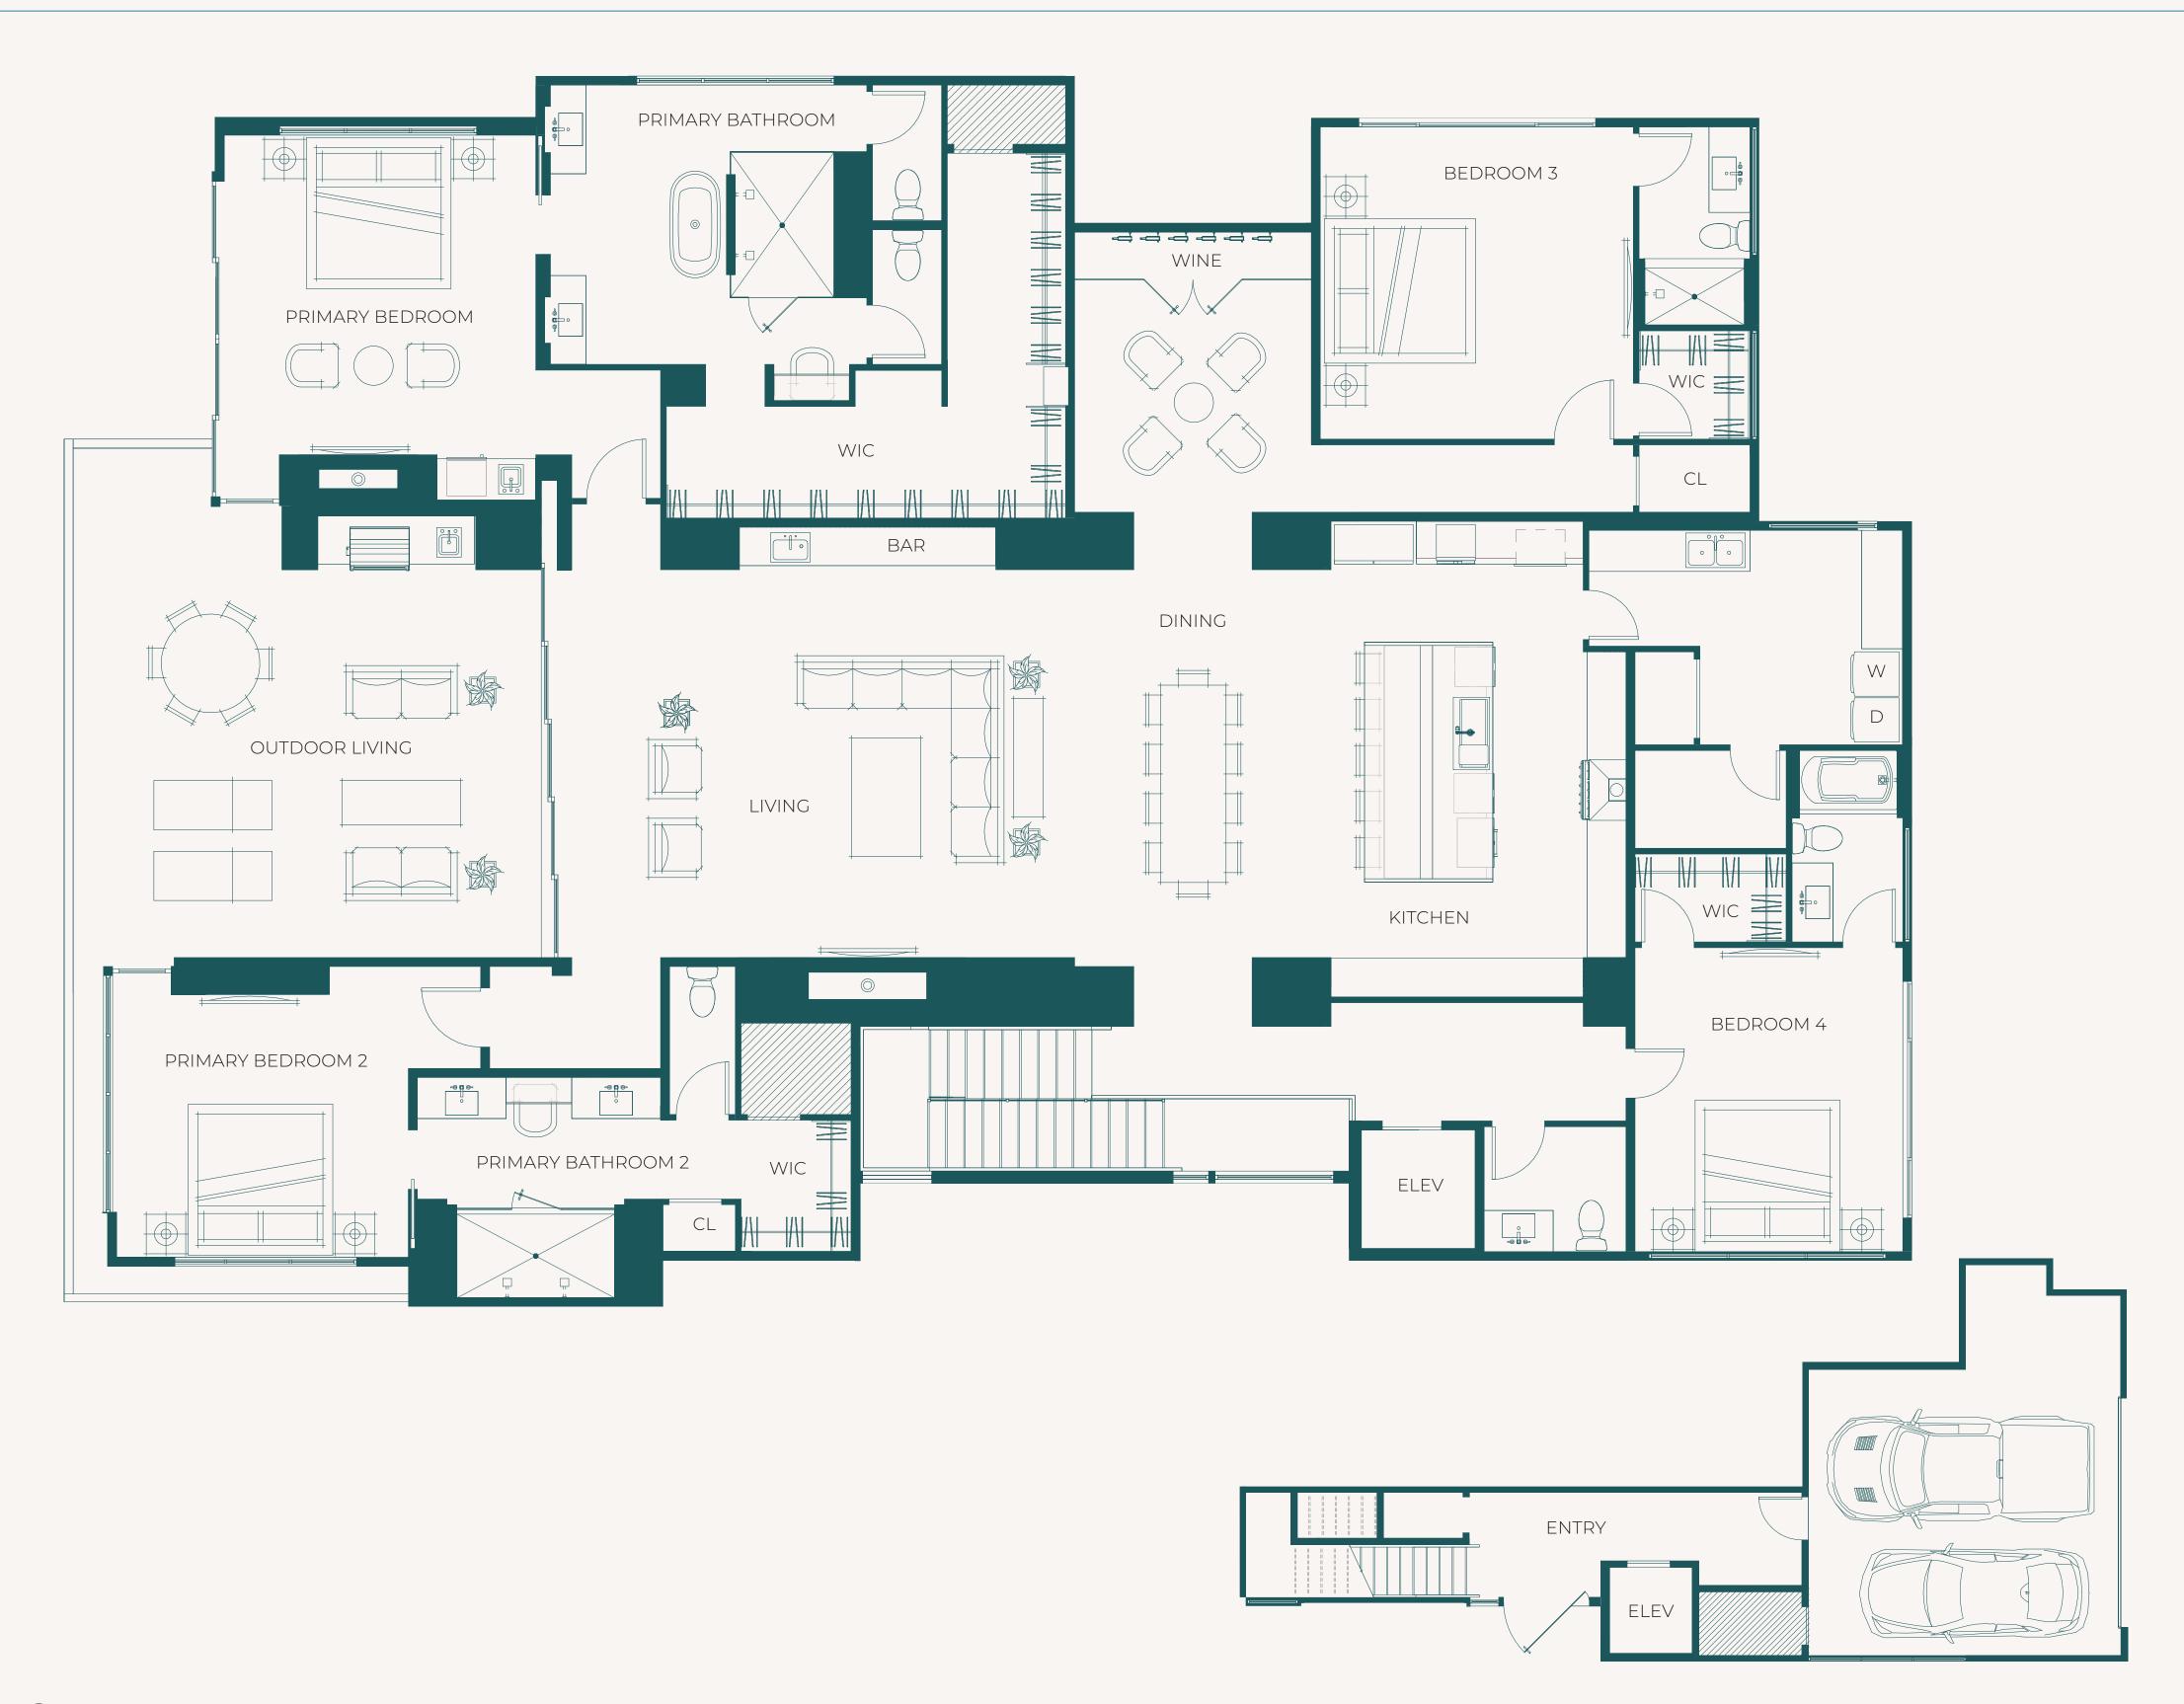

BEDROOMS

BATHROOMS

INTERIOR 4,062 SQ FT **EXTERIOR** 581 SQ FT

**GARAGE** 549 SQ FT FLOOR PLAN CAVADA INTERIOR SCHEME TWILIGHT

CANYON

at ascaya

THECANYON@ASCAYA.COM | THECANYONATASCAYA.COM | 702.978.5800

Prices, promotions, incentives, features, options, floor plans, elevations, design materials, specifications, community development plans, are subject to change without notice. Square footages and dimensions are approximate only, may vary in actual construction, and should not be relied upon as a representation of the actual or precise size of any home or amenity space. All photographs, artistic renderings, and other depictions of the residence, community, and other features are preliminary and for illustrative and conceptual purposes only. No guarantee is made that the improvements described or illustrated will be constructed, or that if constructed, they will be of the number, type or design described. Model homes and depictions of people do not reflect racial preference. Windows, decks, doors, and other design features vary in the community. Views are not guaranteed. Actual views may vary and change in the future. Site plans and maps are not to scale and are for relative location purposes only. School and school district information is subject to change over time. No warranty or guarantee is made that any particular school or school district will serve the community. Information provided does not constitute an offer to purchase real property. Further, nothing herein is intended to be an offer to sell nor a solicitation of any state in which registration is required but in which registration has not been made. UMRO Realty NRED #B.1002525.CORP

CANYON

at ascaya

CANYON

THECANYON@ASCAYA.COM | THECANYONATASCAYA.COM | 702.978.5800

at ascaya

KITCHEN

PRIMARY BATHROOM

# THECANYON@ASCAYA.COM | THECANYONATASCAYA.COM | 702.978.5800

PRIMARY BEDROOM

# THECANYON@ASCAYA.COM | THECANYONATASCAYA.COM | 702.978.5800

DINING

KITCHEN

PRIMARY BATHROOM

OUTDOOR LIVING

PRIMARY BEDROOM