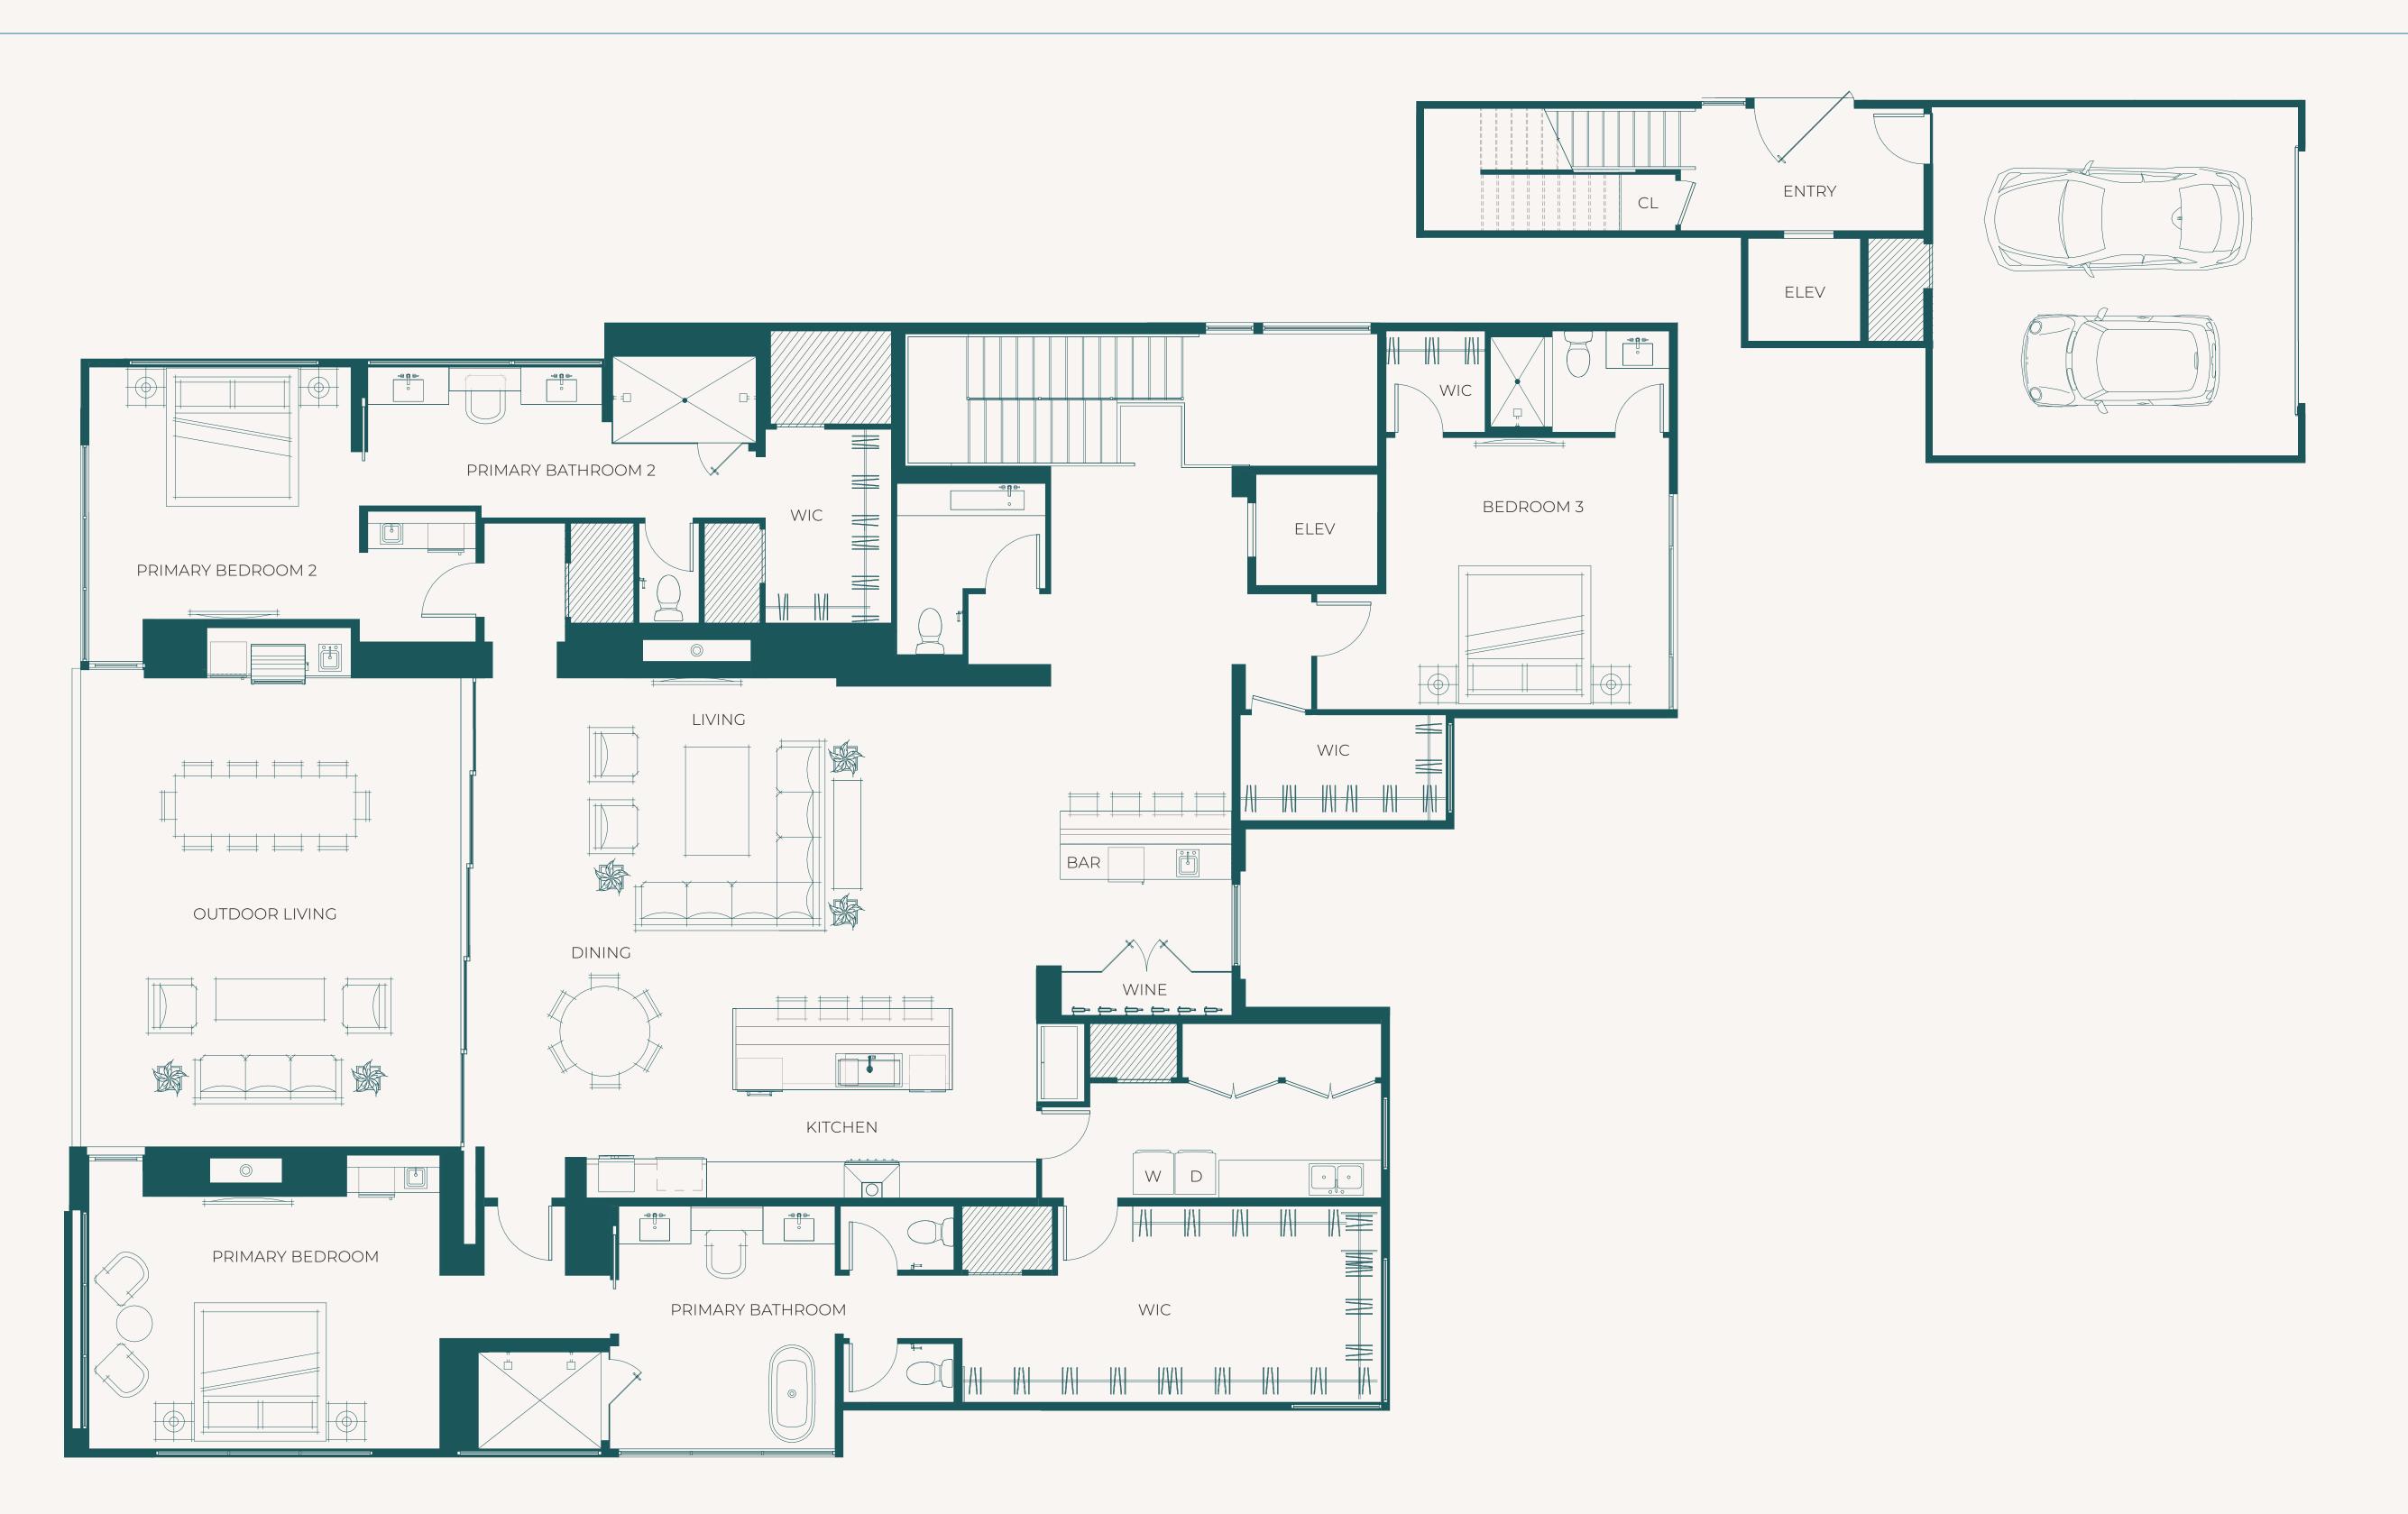

BEDROOMS

BATHROOMS

INTERIOR 4,062 SQ FT **EXTERIOR** 581 SQ FT

**GARAGE** 549 SQ FT FLOOR PLAN CAVADA INTERIOR SCHEME TWILIGHT

CANYON

at ascaya

THECANYON@ASCAYA.COM | THECANYONATASCAYA.COM | 702.978.5800

Prices, promotions, incentives, features, options, floor plans, elevations, design materials, specifications, community development plans, are subject to change without notice. Square footages and dimensions are approximate only, may vary in actual construction, and should not be relied upon as a representation of the actual or precise size of any home or amenity space. All photographs, artistic renderings, and other depictions of the residence, community, and other features are preliminary and for illustrative and conceptual purposes only. No guarantee is made that the improvements described or illustrated will be constructed, or that if constructed, they will be of the number, type or design described. Model homes and depictions of people do not reflect racial preference. Windows, decks, doors, and other design features vary in the community. Views are not guaranteed. Actual views may vary and change in the future. Site plans and maps are not to scale and are for relative location purposes only. School and school district information is subject to change over time. No warranty or guarantee is made that any particular school or school district will serve the community. Information provided does not constitute an offer to purchase real property. Further, nothing herein is intended to be an offer to sell nor a solicitation of any state in which registration is required but in which registration has not been made. UMRO Realty NRED #B.1002525.CORP

CANYON

at ascaya

CANYON

THECANYON@ASCAYA.COM | THECANYONATASCAYA.COM | 702.978.5800

at ascaya

KITCHEN

PRIMARY BATHROOM

# THECANYON@ASCAYA.COM | THECANYONATASCAYA.COM | 702.978.5800

PRIMARY BEDROOM

# THECANYON@ASCAYA.COM | THECANYONATASCAYA.COM | 702.978.5800

DINING

KITCHEN

PRIMARY BATHROOM

OUTDOOR LIVING

PRIMARY BEDROOM