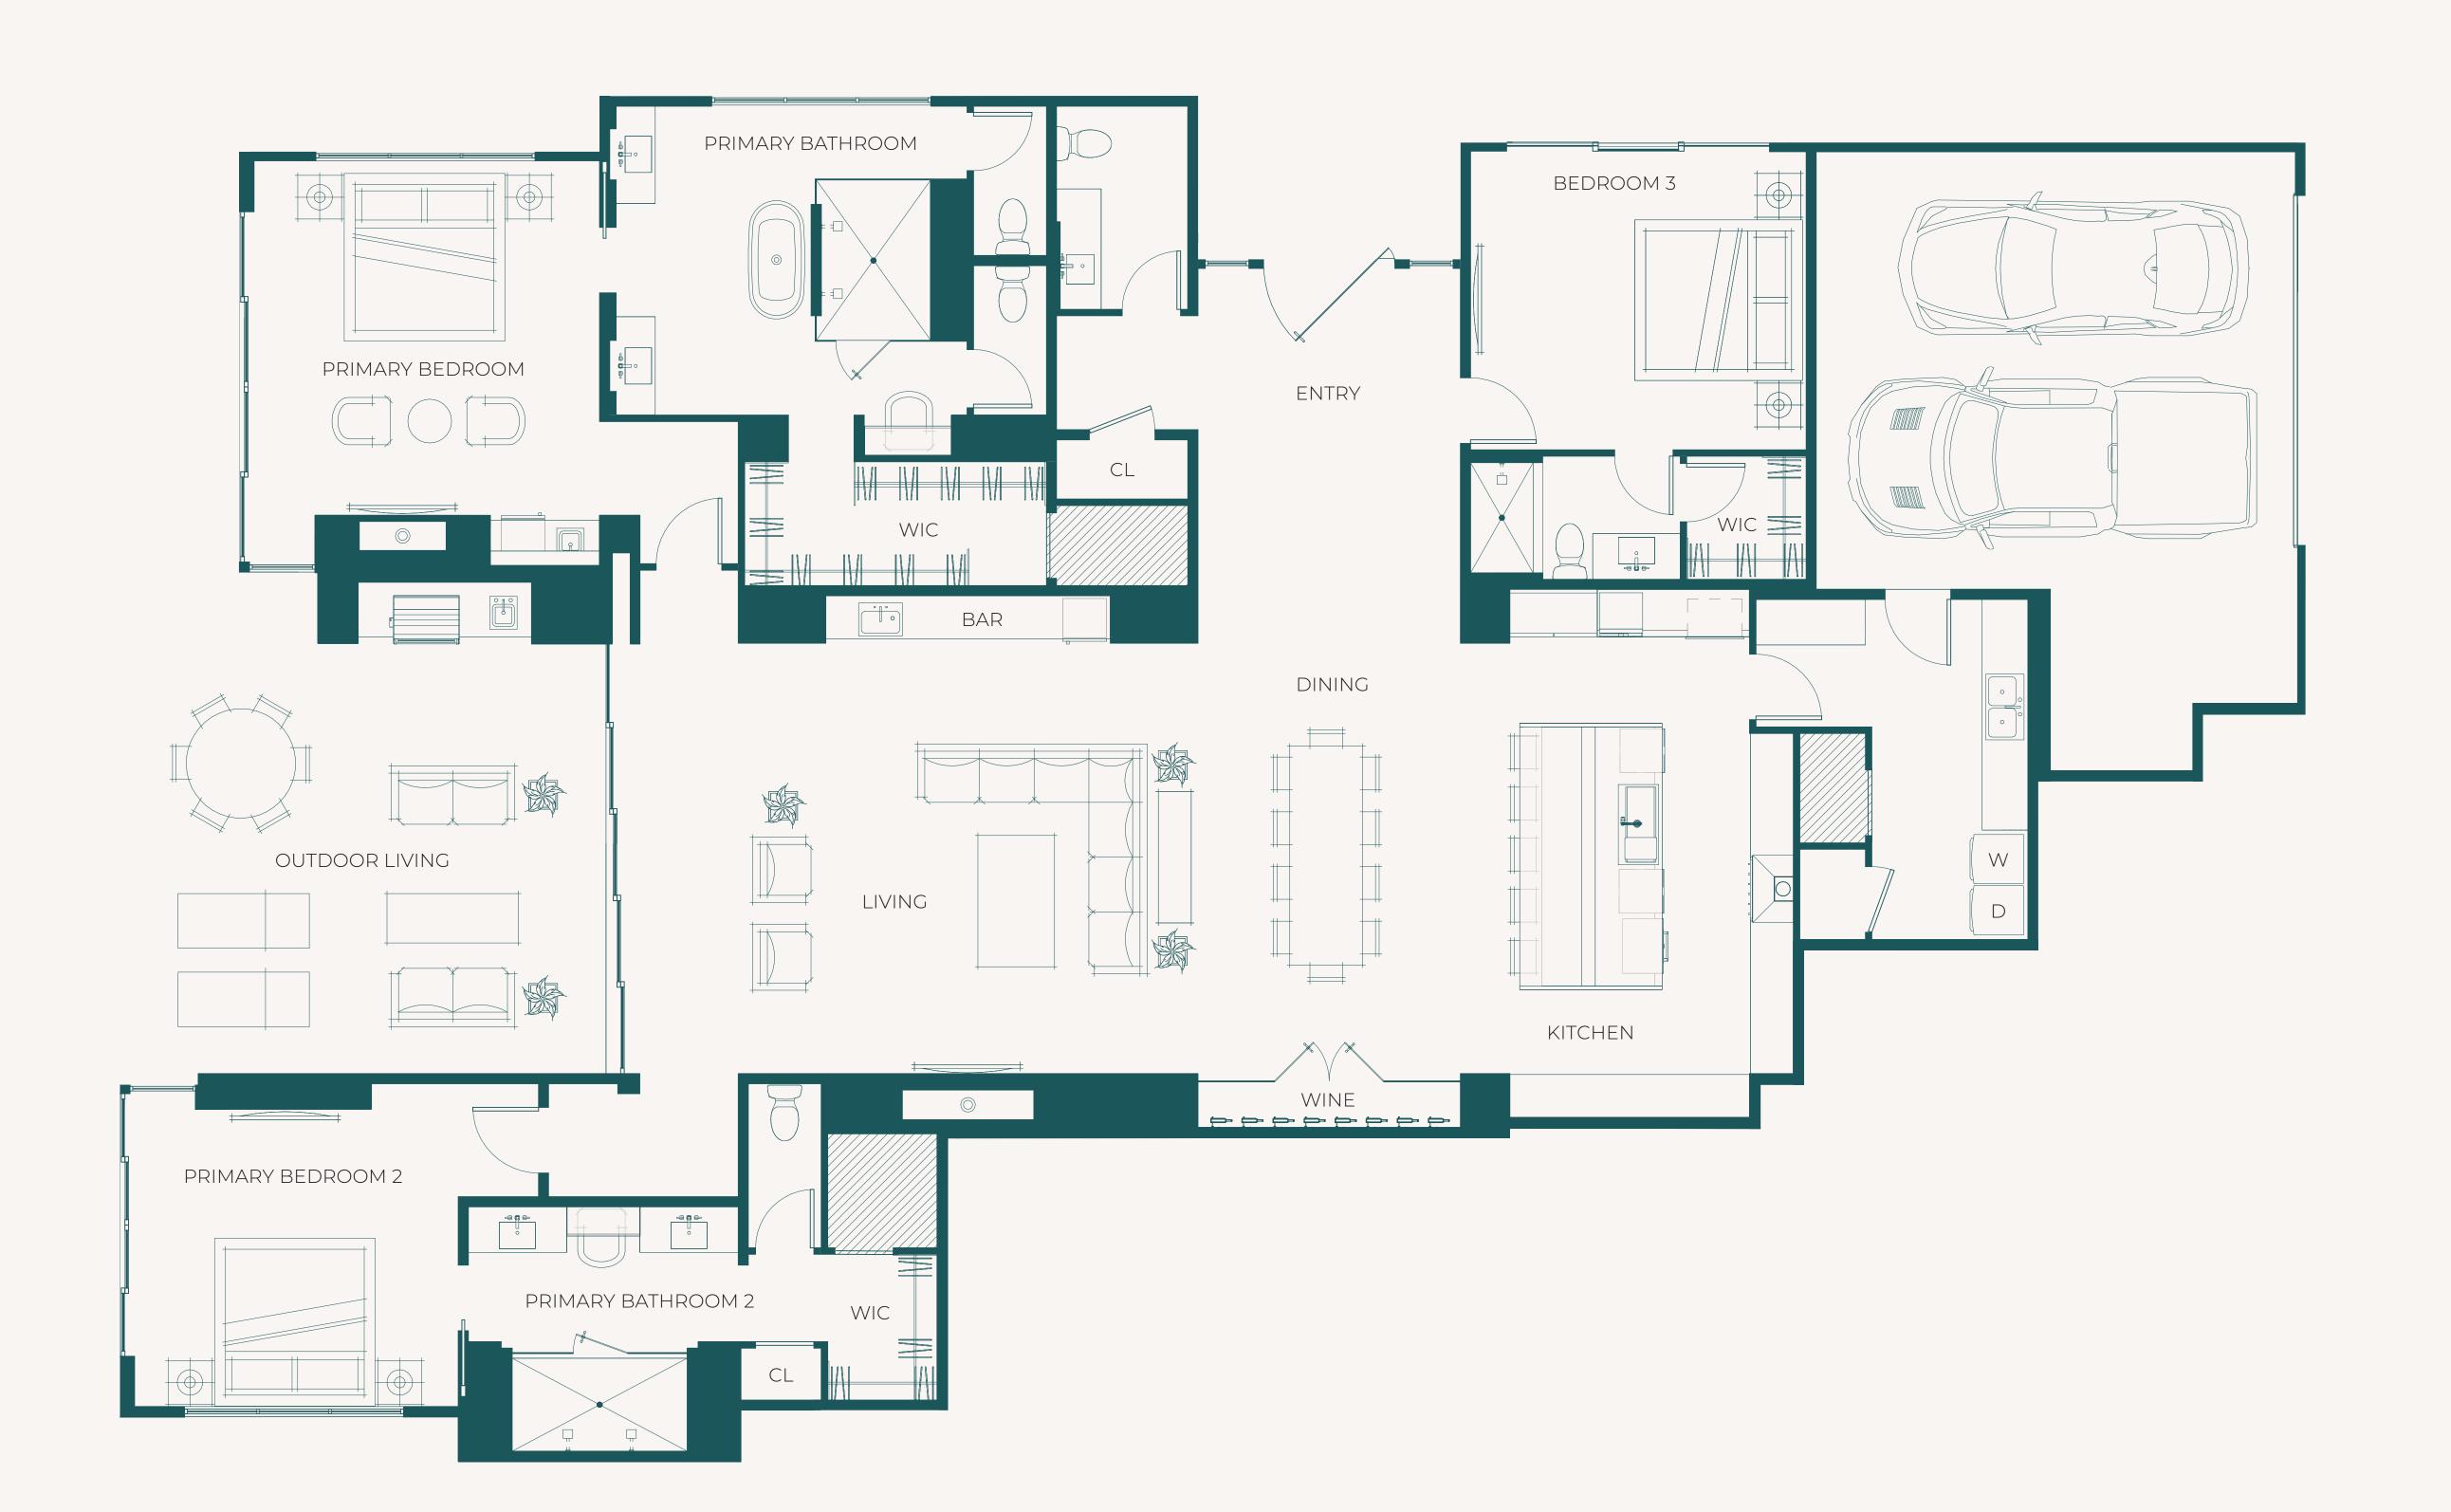

# THECANYON@ASCAYA.COM | THECANYONATASCAYA.COM | 702.978.5800

DINING

KITCHEN

PRIMARY BATHROOM

OUTDOOR LIVING

PRIMARY BEDROOM