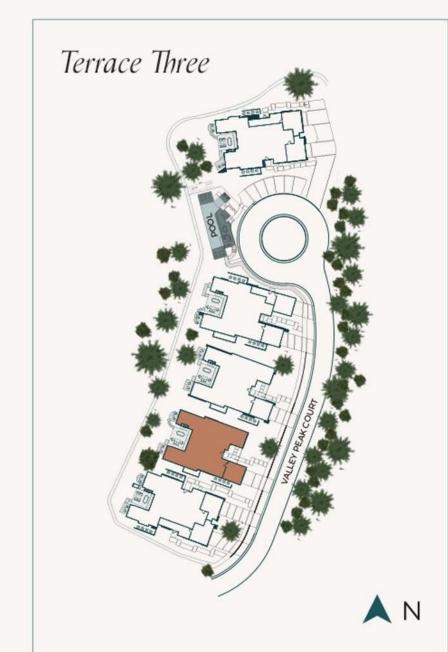

BEDROOMS

BATHROOMS

INTERIOR 4,062 SQ FT **EXTERIOR** 581 SQ FT

**GARAGE** 549 SQ FT FLOOR PLAN CAVADA INTERIOR SCHEME TWILIGHT

CANYON

at ascaya

THECANYON@ASCAYA.COM | THECANYONATASCAYA.COM | 702.978.5800

Prices, promotions, incentives, features, options, floor plans, elevations, design materials, specifications, community development plans, are subject to change without notice. Square footages and dimensions are approximate only, may vary in actual construction, and should not be relied upon as a representation of the actual or precise size of any home or amenity space. All photographs, artistic renderings, and other depictions of the residence, community, and other features are preliminary and for illustrative and conceptual purposes only. No guarantee is made that the improvements described or illustrated will be constructed, or that if constructed, they will be of the number, type or design described. Model homes and depictions of people do not reflect racial preference. Windows, decks, doors, and other design features vary in the community. Views are not guaranteed. Actual views may vary and change in the future. Site plans and maps are not to scale and are for relative location purposes only. School and school district information is subject to change over time. No warranty or guarantee is made that any particular school or school district will serve the community. Information provided does not constitute an offer to purchase real property. Further, nothing herein is intended to be an offer to sell nor a solicitation of any state in which registration is required but in which registration has not been made. UMRO Realty NRED #B.1002525.CORP