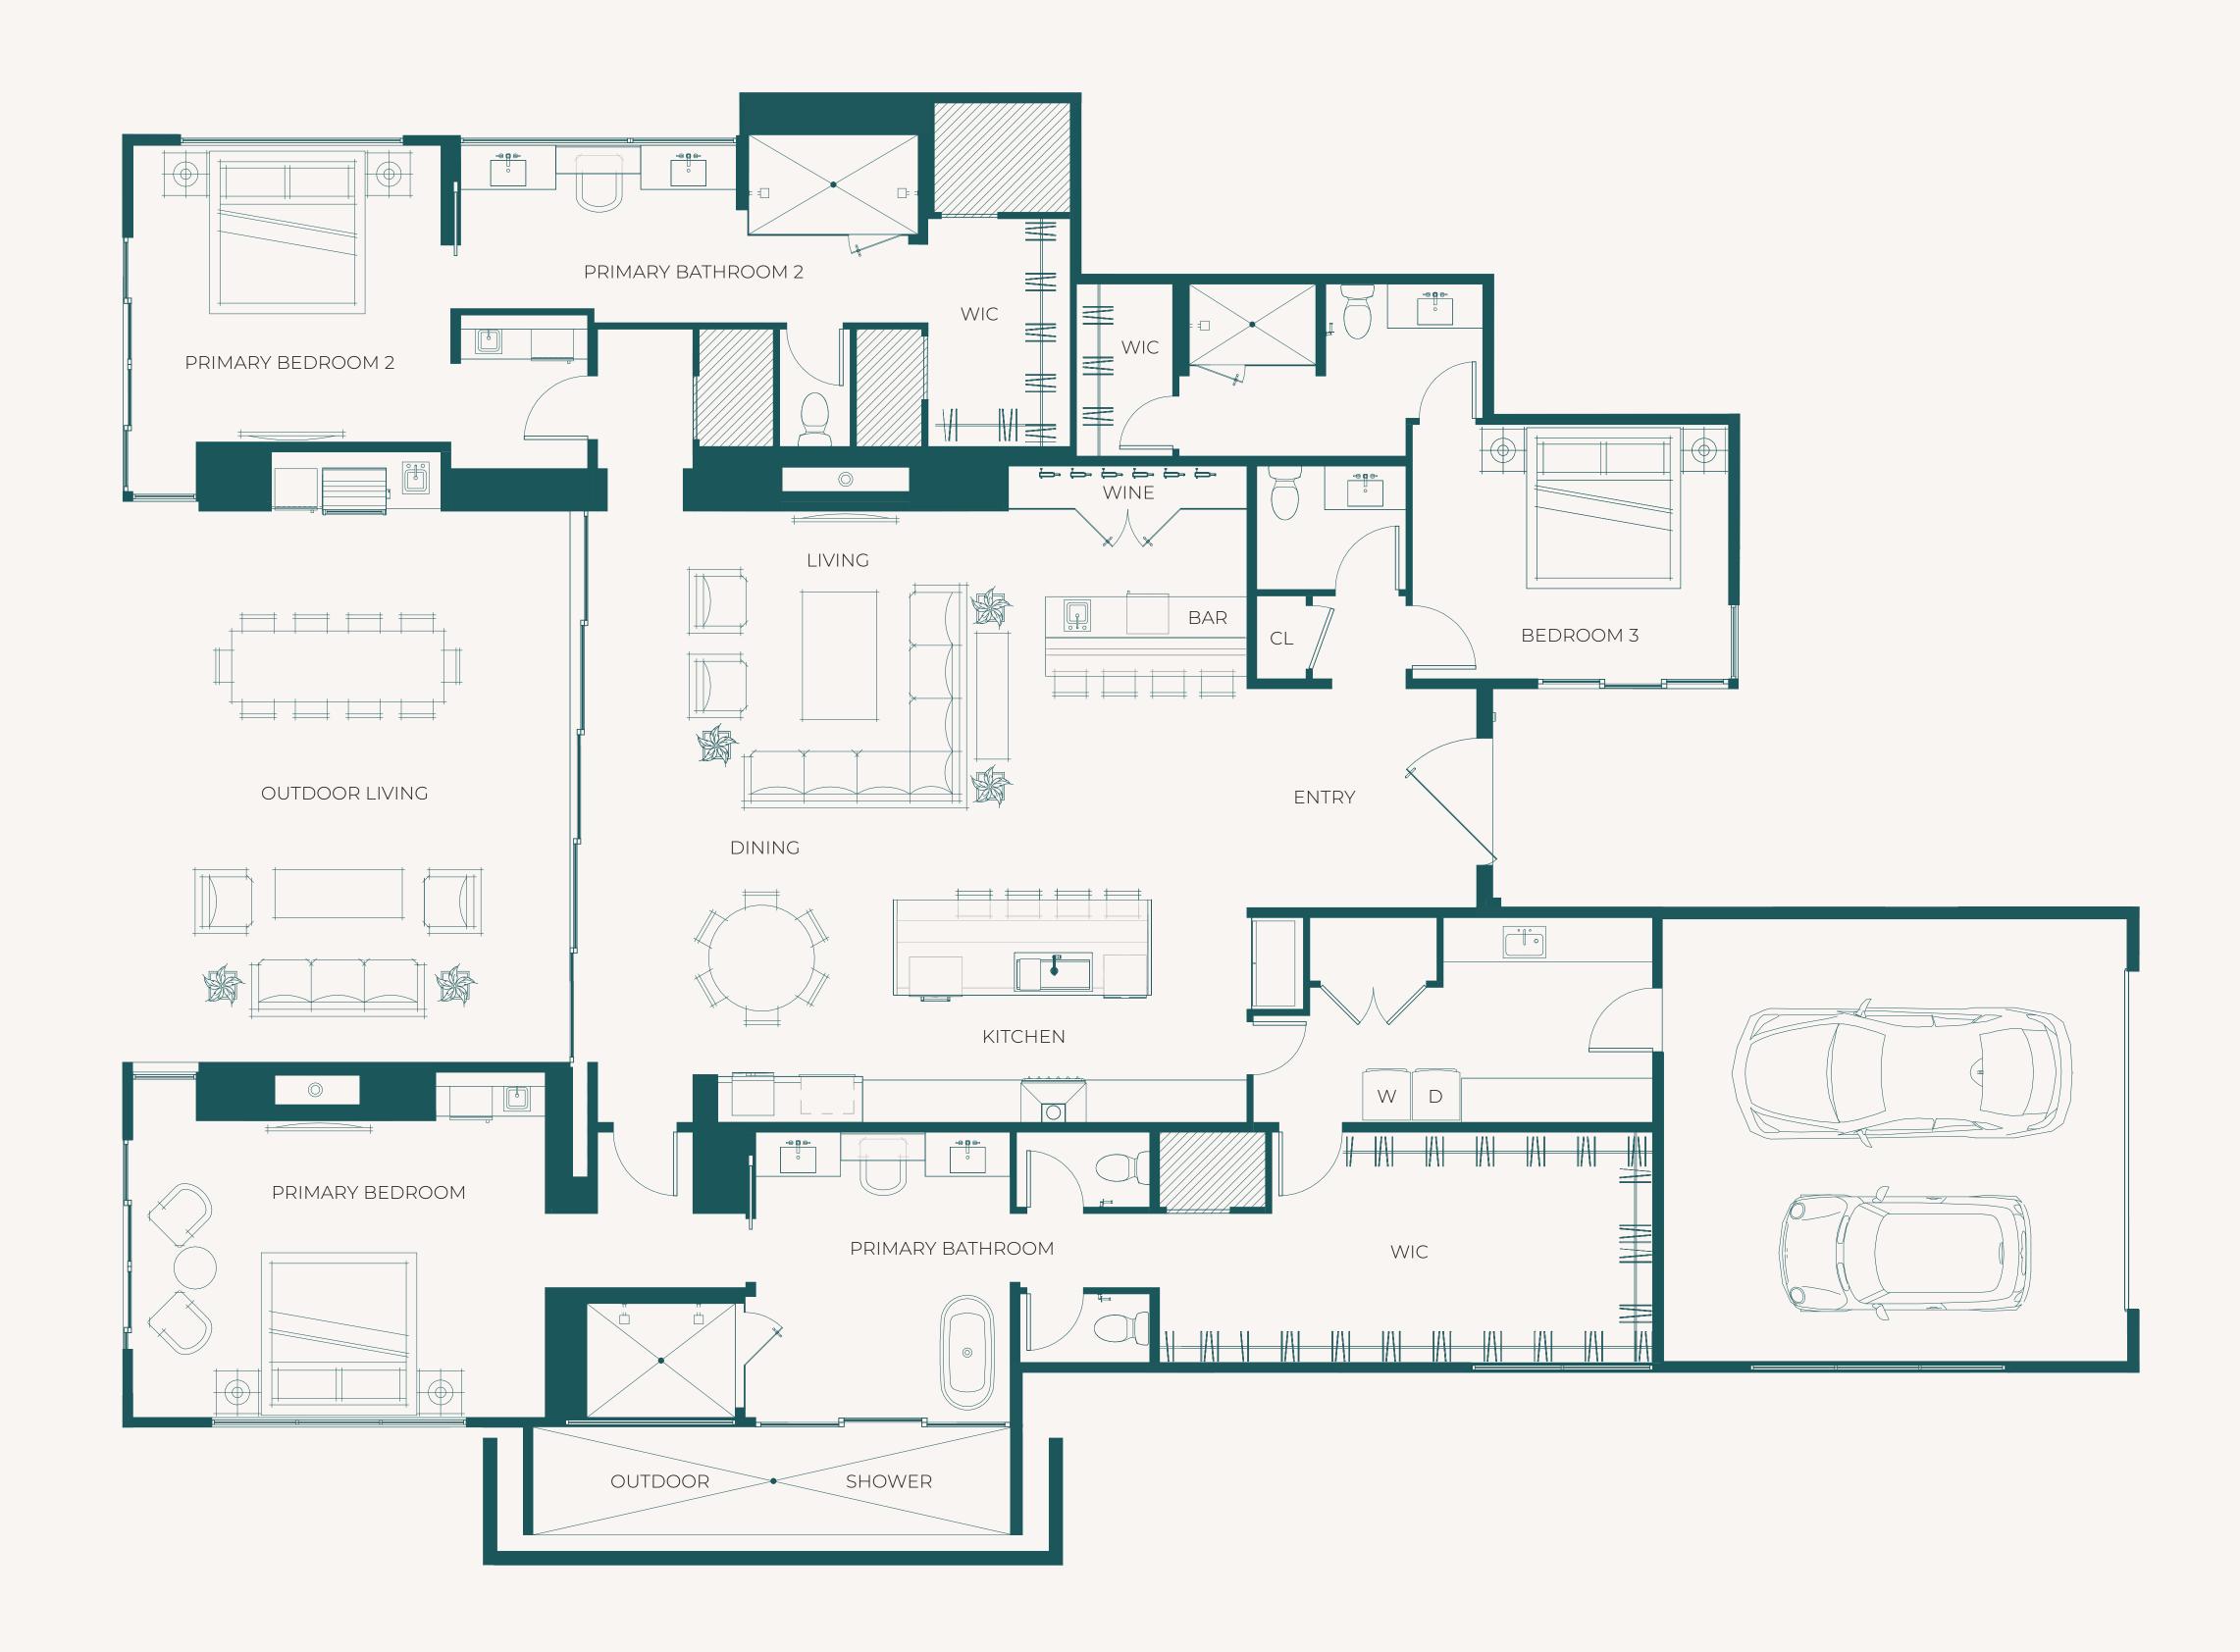

BEDROOMS

BATHROOMS

INTERIOR 4,062 SQ FT **EXTERIOR** 581 SQ FT

**GARAGE** 549 SQ FT FLOOR PLAN CAVADA INTERIOR SCHEME TWILIGHT

CANYON

at ascaya

THECANYON@ASCAYA.COM | THECANYONATASCAYA.COM | 702.978.5800

Prices, promotions, incentives, features, options, floor plans, elevations, design materials, specifications, community development plans, are subject to change without notice. Square footages and dimensions are approximate only, may vary in actual construction, and should not be relied upon as a representation of the actual or precise size of any home or amenity space. All photographs, artistic renderings, and other depictions of the residence, community, and other features are preliminary and for illustrative and conceptual purposes only. No guarantee is made that the improvements described or illustrated will be constructed, or that if constructed, they will be of the number, type or design described. Model homes and depictions of people do not reflect racial preference. Windows, decks, doors, and other design features vary in the community. Views are not guaranteed. Actual views may vary and change in the future. Site plans and maps are not to scale and are for relative location purposes only. School and school district information is subject to change over time. No warranty or guarantee is made that any particular school or school district will serve the community. Information provided does not constitute an offer to purchase real property. Further, nothing herein is intended to be an offer to sell nor a solicitation of any state in which registration is required but in which registration has not been made. UMRO Realty NRED #B.1002525.CORP

CANYON

at ascaya

CANYON

THECANYON@ASCAYA.COM | THECANYONATASCAYA.COM | 702.978.5800

at ascaya

KITCHEN

PRIMARY BATHROOM

# THECANYON@ASCAYA.COM | THECANYONATASCAYA.COM | 702.978.5800

PRIMARY BEDROOM

# THECANYON@ASCAYA.COM | THECANYONATASCAYA.COM | 702.978.5800

DINING

KITCHEN

PRIMARY BATHROOM

OUTDOOR LIVING

PRIMARY BEDROOM