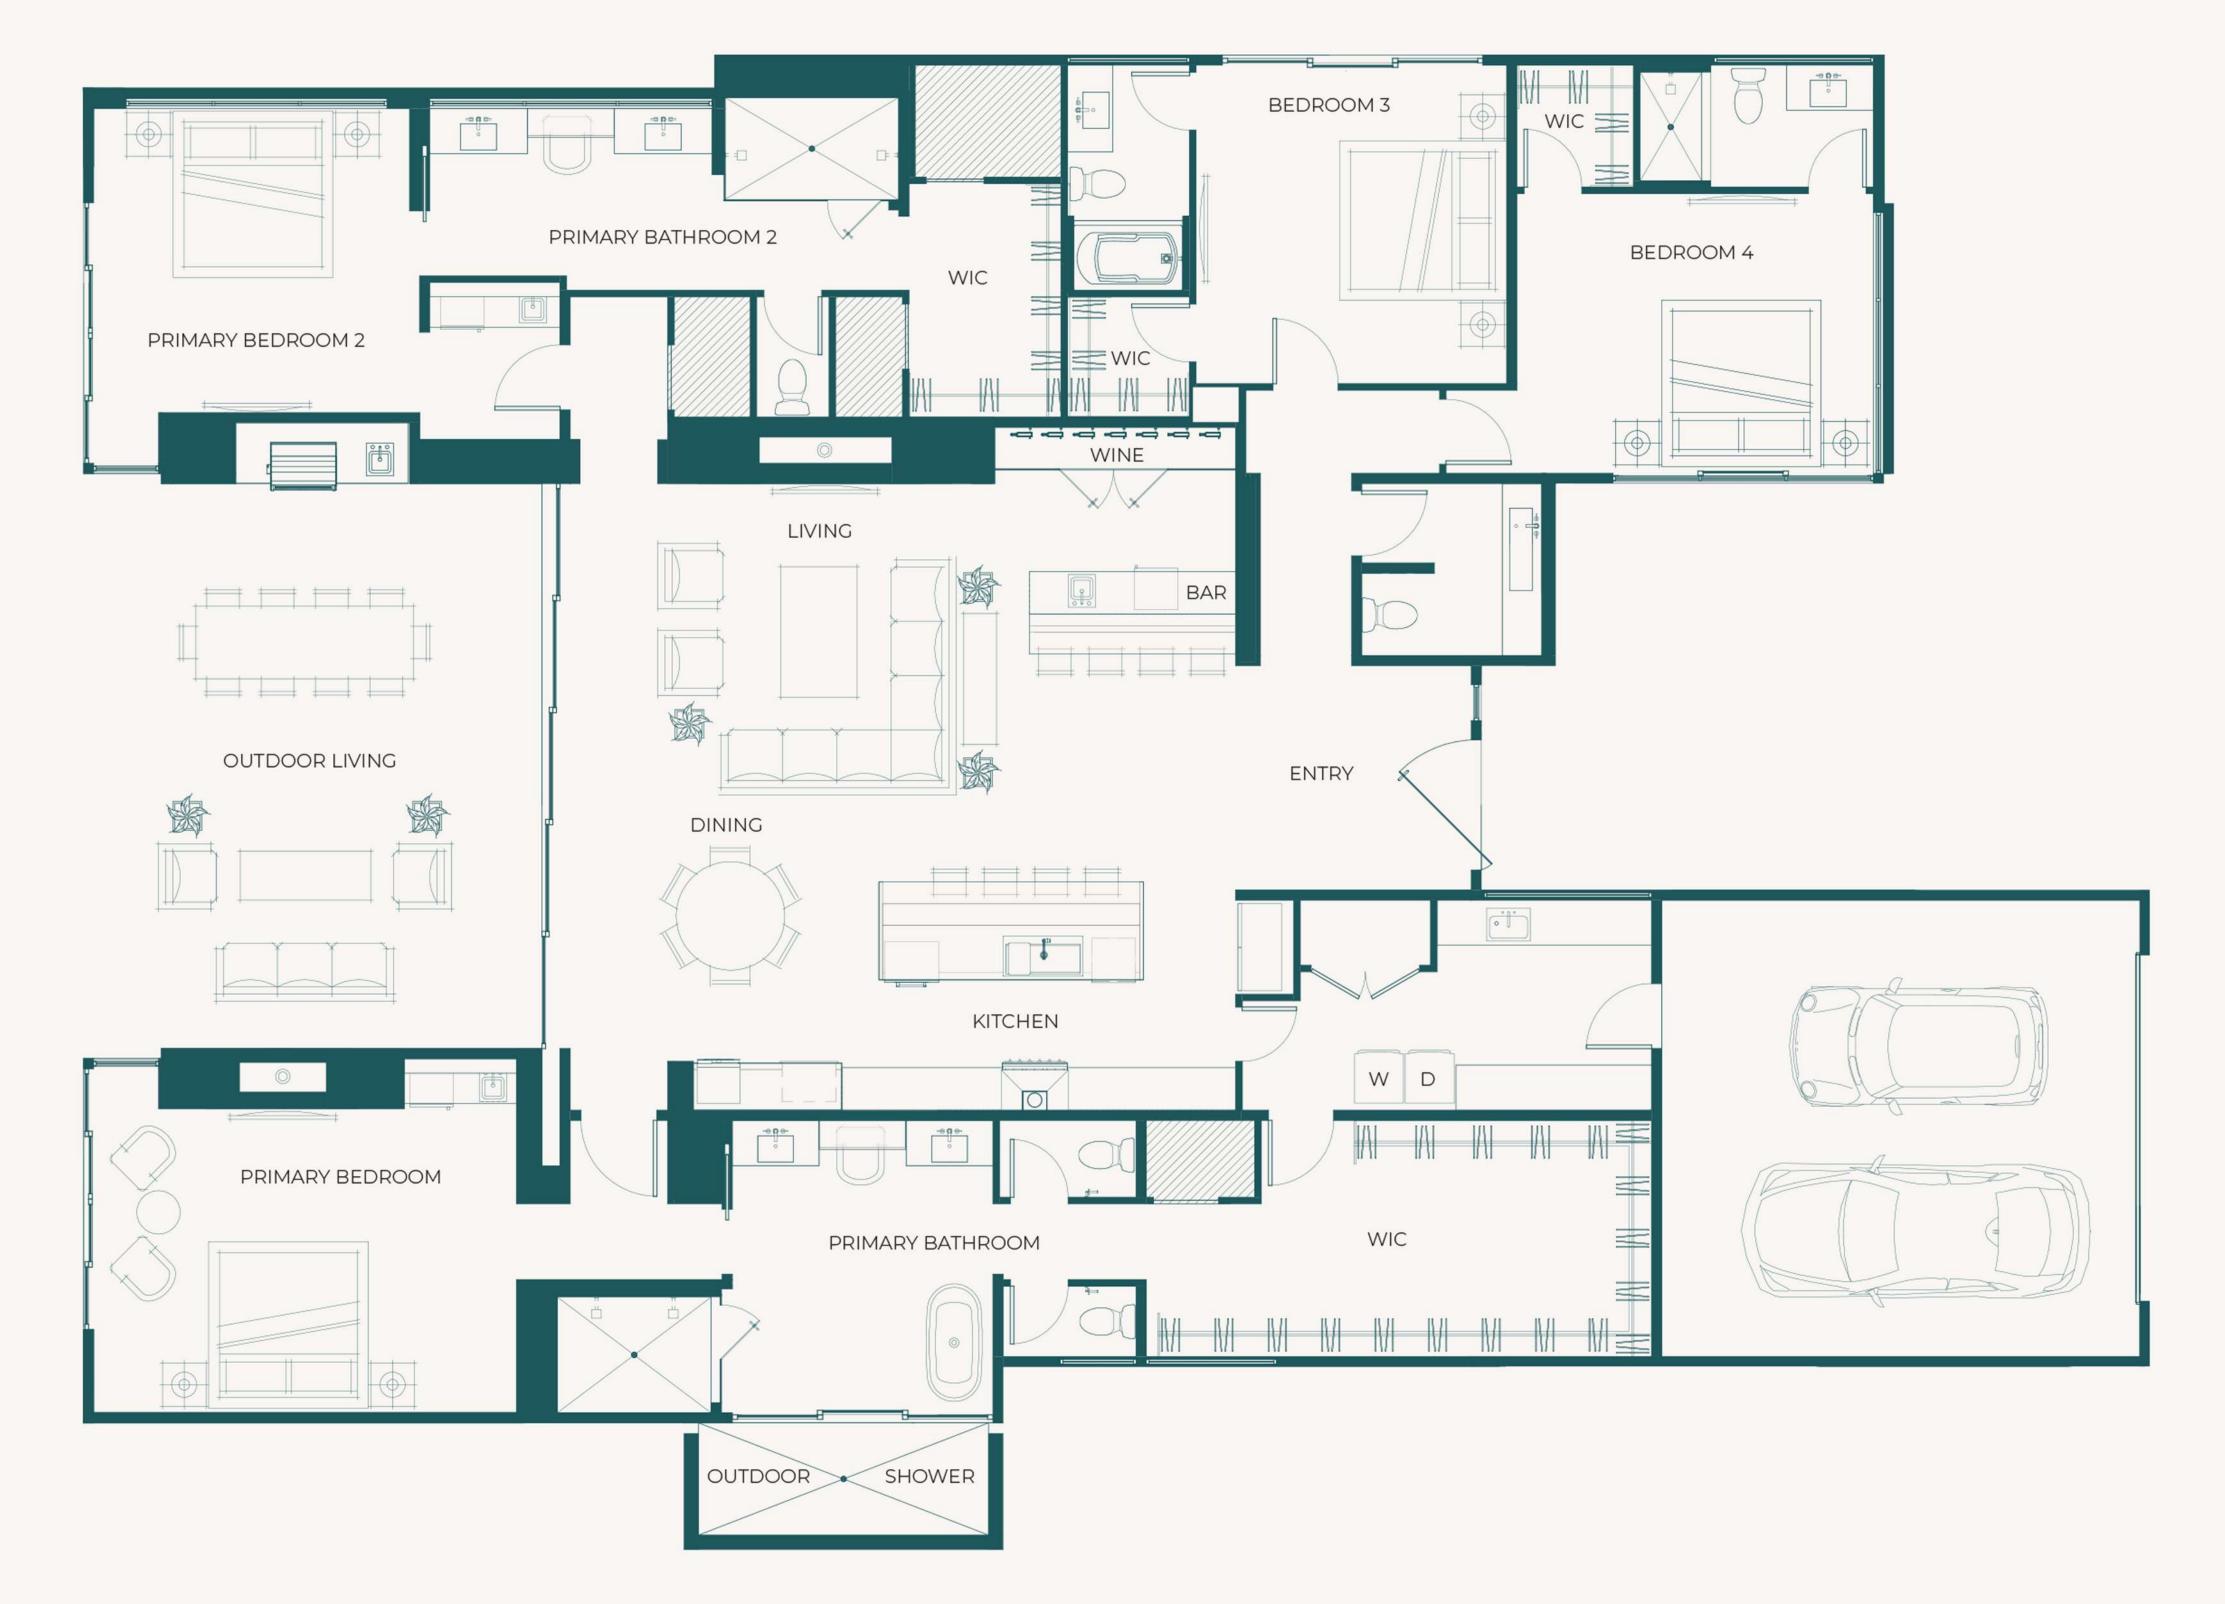

# THECANYON@ASCAYA.COM | THECANYONATASCAYA.COM | 702.978.5800

PRIMARY BEDROOM

# THECANYON@ASCAYA.COM | THECANYONATASCAYA.COM | 702.978.5800

DINING

KITCHEN

PRIMARY BATHROOM

OUTDOOR LIVING

PRIMARY BEDROOM