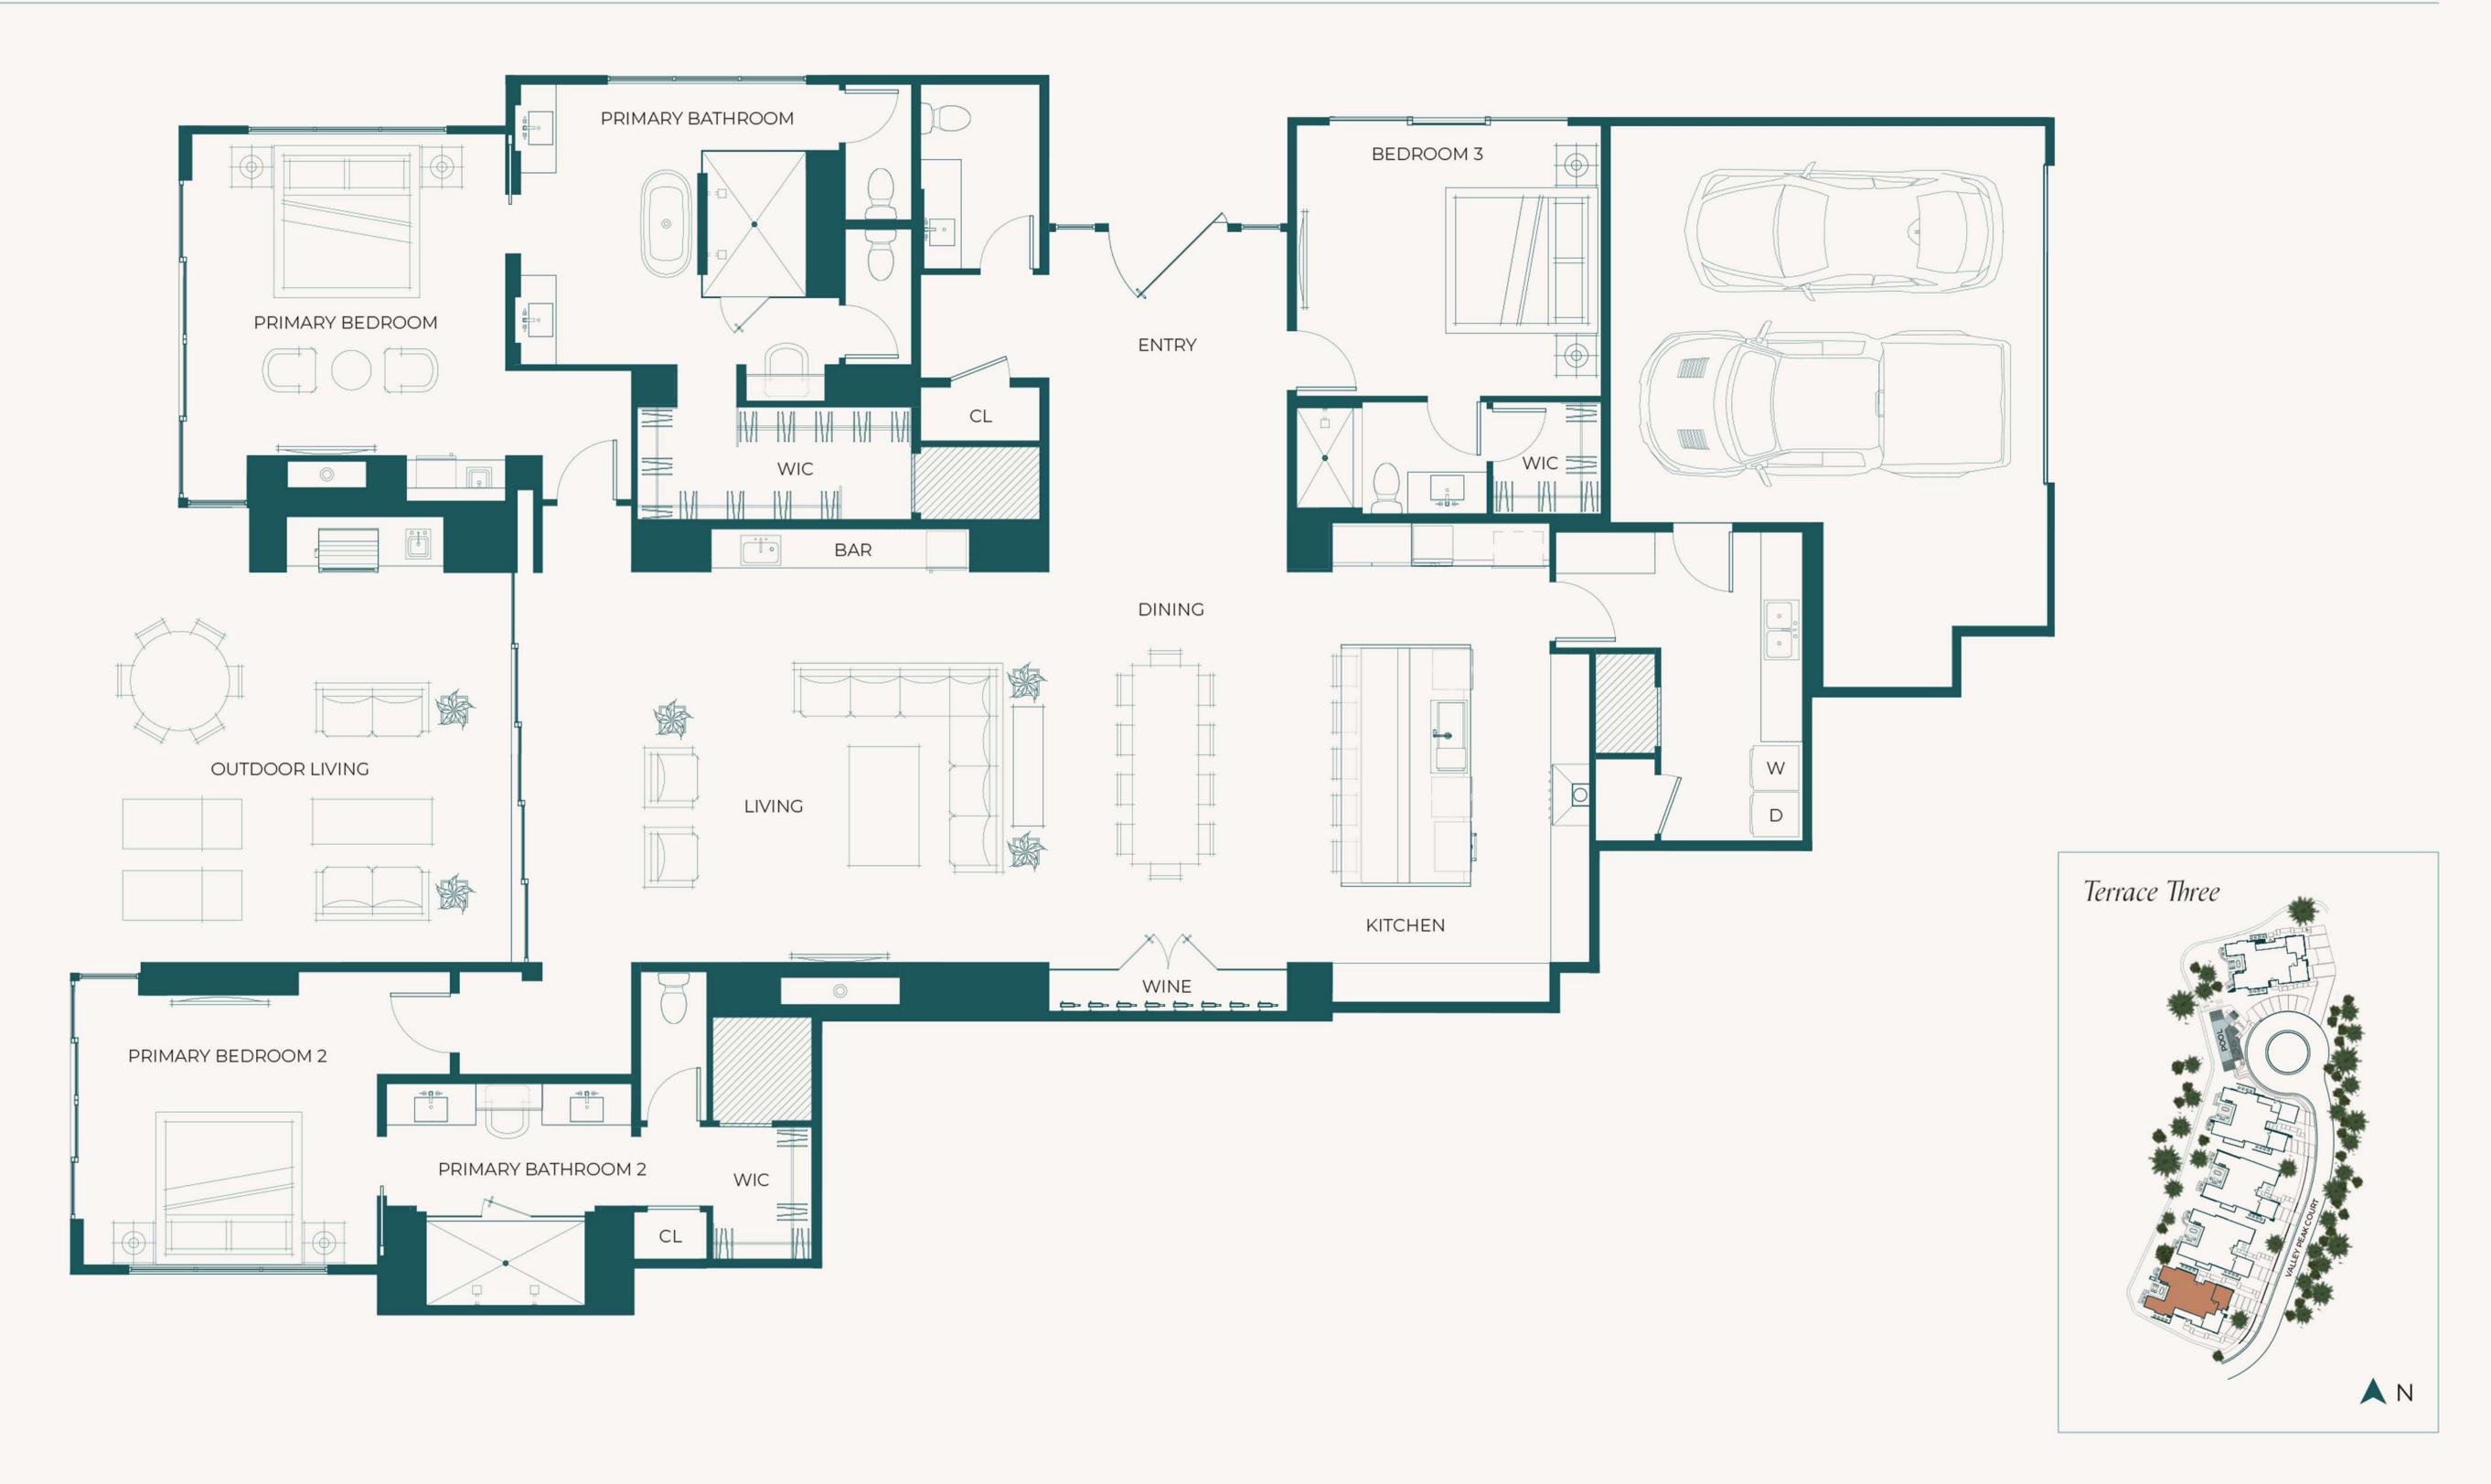

BEDROOMS

BATHROOMS

INTERIOR 4,062 SQ FT **EXTERIOR** 581 SQ FT

**GARAGE** 549 SQ FT FLOOR PLAN CAVADA INTERIOR SCHEME TWILIGHT

CANYON

at ascaya

THECANYON@ASCAYA.COM | THECANYONATASCAYA.COM | 702.978.5800

Prices, promotions, incentives, features, options, floor plans, elevations, design materials, specifications, community development plans, are subject to change without notice. Square footages and dimensions are approximate only, may vary in actual construction, and should not be relied upon as a representation of the actual or precise size of any home or amenity space. All photographs, artistic renderings, and other depictions of the residence, community, and other features are preliminary and for illustrative and conceptual purposes only. No guarantee is made that the improvements described or illustrated will be constructed, or that if constructed, they will be of the number, type or design described. Model homes and depictions of people do not reflect racial preference. Windows, decks, doors, and other design features vary in the community. Views are not guaranteed. Actual views may vary and change in the future. Site plans and maps are not to scale and are for relative location purposes only. School and school district information is subject to change over time. No warranty or guarantee is made that any particular school or school district will serve the community. Information provided does not constitute an offer to purchase real property. Further, nothing herein is intended to be an offer to sell nor a solicitation of any state in which registration is required but in which registration has not been made. UMRO Realty NRED #B.1002525.CORP

CANYON

at ascaya

CANYON

THECANYON@ASCAYA.COM | THECANYONATASCAYA.COM | 702.978.5800

at ascaya

KITCHEN

PRIMARY BATHROOM

# THECANYON@ASCAYA.COM | THECANYONATASCAYA.COM | 702.978.5800

PRIMARY BEDROOM